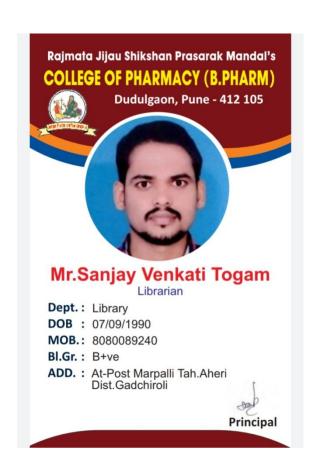

### ID Card of Librarian

PRINCIPAL
Pajmata Jijau Shikshan Prasarak Mandal's
COLLEGE OF PHARMACY
Dudulgaon, Pune-412 105.

College Code:1081 DTE Code:6382

 $\textbf{Tel: } 020\text{-}27185566, \textbf{Fax: } 020\text{-}27185544, \textbf{E-mail:} \underline{rjspmcop123@gmail.com} \textbf{Web: } \underline{www.rjspmpharmacy.com} \\$ 

UnivId:PU/PN Pharm/286/2007