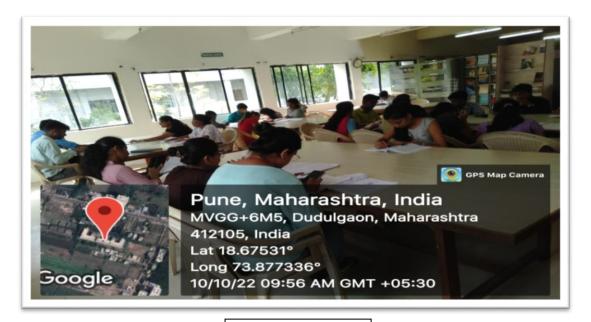

# Photos of student entry and staff entry register

राजमाता जिजाऊ शिक्षण प्रसारक मंडळाचे, कॉलेज ऑफ फार्मसी Gat No.101/102, Moshi-Alandi Road, Dudulgaon, Pune. Post-Alandi, Tal.: Haveli, Pune-412105, Maharashtra (India)

# रोज वाचक नोंद वही 30/04/2022.

| 10   |                   | A Marian Caramana                     |                               |                                 |         |      |
|------|-------------------|---------------------------------------|-------------------------------|---------------------------------|---------|------|
| अ.नं | . दिनांक          | नाव                                   | ग्रंथालयात<br>येण्याची<br>वेळ | ग्रंथालयातून<br>जाण्याची<br>वेळ | सही     | शेरा |
| 9.   | 30/4/22           | 811 11 8811 1                         | 10:20                         | 12:15                           | - On    | 52   |
| 2    |                   | Rothe Joyech. Prasanna Gore           | 10:30                         | 12:15                           | Prasu   | 60   |
| 3    | 30/4/22           | Someshwar Shinde                      | 10:30                         | 12:20                           | 2m      | 23 % |
| и    |                   | 33.0                                  | 18:30                         | 12.15                           | Ness    | 13   |
| -    | 30/4/22           | 0                                     | 10:45                         |                                 | Falole  | 126  |
| 6    | 80/4/22           | Sayali Ghadge                         |                               | 12:30                           | Seyeli  | 12   |
| 7    |                   | on few kall 9 bill                    | 10.55                         |                                 | 1       | 58   |
| 9    | -                 | . \                                   | ,                             | 7                               |         | 69   |
| - 9  | 30/4/22<br>30/Mar | Bhagyesh Toelhar<br>Streedhor Haleman | 11:15                         |                                 | A L     | o    |
| 10   |                   | Priyanka Bhon                         | 11:15                         | 1!00                            | Alari.  |      |
| _ // | 11                | Prajakta Agankar                      | 11:12                         | 1:20                            | Auto    | 2-1  |
| 12   |                   | Dryaneshwan Pingale                   | 11:31                         |                                 | 1. 1.   | -! s |
| 15   | A CONTRACTOR      | Sakshi Tapkir                         | 11:31                         | 2106                            | 0.010   | Z H  |
| 19   | 11                | Sorathi Thakur                        | 11:31                         | 21.11                           | 1       |      |
| 15   | 11                | Saurabh Shive unde                    | 11:31                         | 2; 2                            | 2 Shope |      |
| .16  | 30-4-22           |                                       |                               | 9 2:3                           | O Clipe | 2    |
| 17   |                   | Snubham pAnchal                       | 11.50                         |                                 |         | Q/   |
| 18   | 30/4/02           |                                       | 1114                          |                                 |         | Apic |
| 19   |                   |                                       |                               | 2.14                            |         |      |
| NO   | 30/4/2            | Damini Shinde                         | 12:0                          |                                 | D Such  |      |
|      | 30/4/22           | Sneha Patil                           | 12:0                          |                                 |         |      |
| 2    |                   |                                       |                               | ( - (                           | 1       | _    |
| n    | 30/4/2            |                                       | 12.                           | 12:1                            | 5       | 7    |
| 23   | 30/4/22           | Puja Parsare                          | 12:0                          | [21.1                           | 5-8     | ,    |
| 24   | 80/4-22           | Intoghingre sumit                     | 12:1                          | 9 500                           | -1/1    | 4    |
| V:   | 01414             | Shiran Pattices                       | 12.3                          |                                 | 23      |      |
| (    |                   |                                       |                               |                                 |         |      |