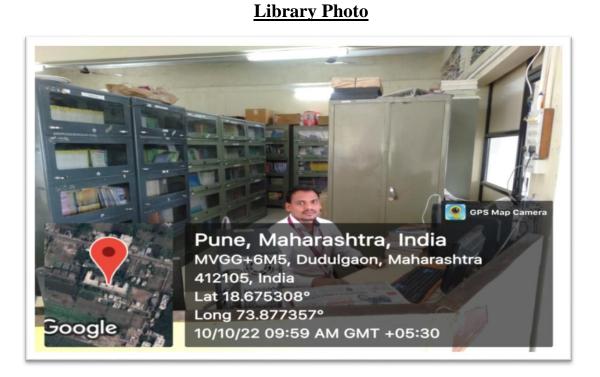

# Library working Photo

राजमाता जिजाऊ शिक्षण प्रसारक मंडळाचे, कॉलेज ऑफ फार्मसी Gat No.101/102, Moshi-Alandi Road, Dudulgaon, Pune. Post-Alandi, Tal.: Haveli, Pune-412105, Maharashtra (India)

Phone: (020) 20280280, 7447763086, 9422322070 : www.rjspmpharmacy.com

#### Librarian

**Book Issue return Counter** 