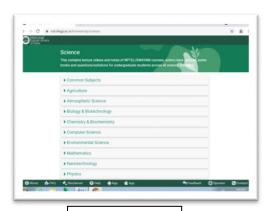

# **Screenshots of NDL (National Digital Library of India)**

NDL Search

**NDL** Login

**NDL Subjects** 

NDL Home

NDL After Login

NDL Subject Inside

PRINCIPAL
Pajmata Jijau Shikshan Praserak Mandal's
COLLEGE OF PHARMACY
Dudulgaon, Pune-412 105.