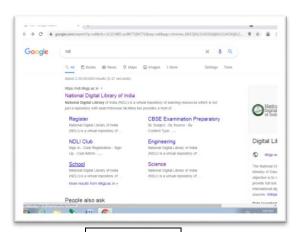

# **Screenshots of NDL (National Digital Library of India)**

NDL Search

**NDL** Login

**NDL Subjects** 

NDL Home

NDL After Login

NDL Subject Inside

PRINCIPAL
Pajmata Jijau Shikshan Praserak Mandal's
COLLEGE OF PHARMACY
Dudulgaon, Pune-412 105.