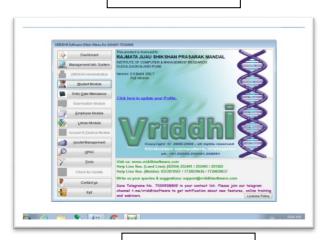

# Screen Shots of ILMS (Vriddhi) Software.

राजमाता जिजाऊ शिक्षण प्रसारक मंडळाचे, कॉलेज ऑफ फार्मसी Gat No.101/102, Moshi-Alandi Road, Dudulgaon, Pune. Post-Alandi, Tal.: Haveli, Pune-412105, Maharashtra (India)

# Screenshots of ILMS software (Vriddhi Software)

Vriddhi Shortkey

Login Page

Login Page

Vriddhi Instalation

Vriddhi Dashboard

Vriddhi Search Page

Transaction Dropdown