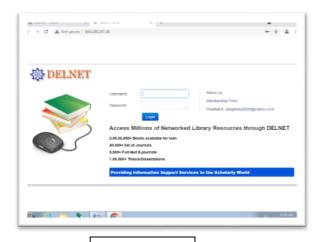

# **Details of DELNET** subscriptions with screenshots and Invoices

राजमाता जिजाऊ शिक्षण प्रसारक मंडळाचे, कॉलेज ऑफ फार्मसी Gat No.101/102, Moshi-Alandi Road, Dudulgaon, Pune. Post-Alandi, Tal.: Haveli, Pune-412105, Maharashtra (India)

# **Details of Delnet Subscription**

| A.Y.    | COST  | RECIEPT NO.   | <b>SUPPLIER</b> | Membership Number | Period                           |
|---------|-------|---------------|-----------------|-------------------|----------------------------------|
| 2017-18 | 16500 | 48073/2017-18 | DELNET          | IM-7000           | 12-07-2017 <b>To</b> 11-07-2018  |
| 2018-19 | 13570 | 52707/2018-19 | DELNET          | IM-7000           | 12- 07-2018 <b>To</b> 11-07-2019 |
| 2019-20 | 13570 | 57534/2019-20 | DELNET          | IM-7000           | 12-07- 2019 <b>To</b> 11-07-2020 |
| 2020-21 | 13570 | 62603/2020-21 | DELNET          | IM-7000           | 12-07-2020 <b>To</b> 11-07-2021  |
| 2021-22 | 13570 | 65716/2021-22 | DELNET          | IM-7000           | 12-07-2021 <b>To</b> 11-07-2022  |