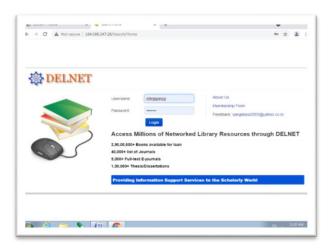

# **Details of DELNET** subscriptions with screenshots and Invoices

राजमाता जिजाऊ शिक्षण प्रसारक मंडळाचे, कॉलेज ऑफ फार्मसी Gat No.101/102, Moshi-Alandi Road, Dudulgaon, Pune. Post-Alandi, Tal.: Haveli, Pune-412105, Maharashtra (India)

# **Details of Delnet Subscription**

| A.Y.    | COST  | RECIEPT NO.   | <b>SUPPLIER</b> | Membership Number | Period                           |
|---------|-------|---------------|-----------------|-------------------|----------------------------------|
| 2017-18 | 16500 | 48073/2017-18 | DELNET          | IM-7000           | 12-07-2017 <b>To</b> 11-07-2018  |
| 2018-19 | 13570 | 52707/2018-19 | DELNET          | IM-7000           | 12- 07-2018 <b>To</b> 11-07-2019 |
| 2019-20 | 13570 | 57534/2019-20 | DELNET          | IM-7000           | 12-07- 2019 <b>To</b> 11-07-2020 |
| 2020-21 | 13570 | 62603/2020-21 | DELNET          | IM-7000           | 12-07-2020 <b>To</b> 11-07-2021  |
| 2021-22 | 13570 | 65716/2021-22 | DELNET          | IM-7000           | 12-07-2021 <b>To</b> 11-07-2022  |