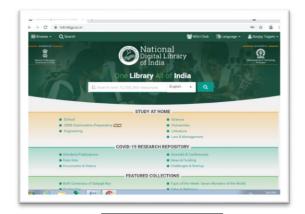

# **Screenshots of NDL (National Digital Library of India)**

NDL Search

**NDL** Login

**NDL Subjects** 

NDL Home

NDL After Login

NDL Subject Inside

PRINCIPAL
Pajmata Jijau Shikshan Praserak Mandal's
COLLEGE OF PHARMACY
Dudulgaon, Pune-412 105.