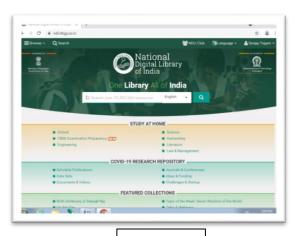

# **Screenshots of NDL (National Digital Library of India)**

NDL Search

**NDL** Login

**NDL Subjects** 

NDL Home

NDL After Login

NDL Subject Inside

PRINCIPAL
Pajmata Jijau Shikshan Praserak Mandal's
COLLEGE OF PHARMACY
Dudulgaon, Pune-412 105.